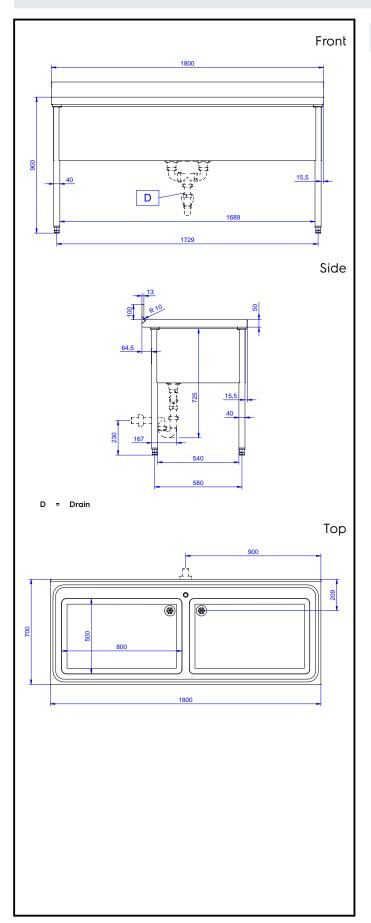

# **Key Information:**

External dimensions, Width:

132816 (VLP1802SPN)1800 mmExternal dimensions, Depth:700 mmExternal dimensions, Height:1000 mmUpstand Dimensions, Height:100 mmUpstand Dimensions, Depth:13 mmUpstand Dimensions, Radius:R=10

Bowls number 2

Bowl dimensions 800x500xH350

Worktop thickness: 50 mm Net weight: 72 kg